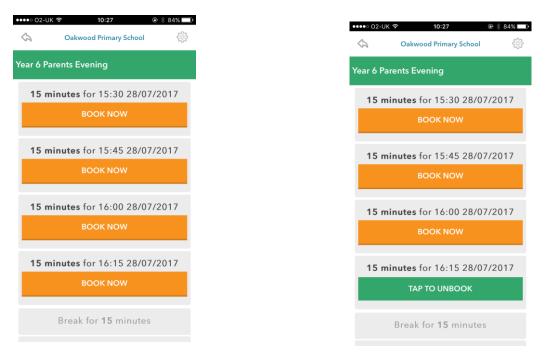

Booking parents evening and completing surveys and forms are very self explanatory. Below shows how a parents evening looks when you log on and once you have booked your slot.

If you would like to learn more about the app and how it works you can watch the below YouTube tutorial. <u>https://youtu.be/jPmH-CEhLcg</u>