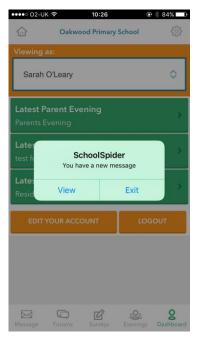

Select login as a parent to input your username

and password. (A reminder of login details will be sent via email to all existing users. Hatchmere parents will receive a text). Here you can see the child you are viewing (you can select the child's name to select a different child if you have multiple children at the school). You can select EDIT YOUR ACCOUNT to change passwords and personal information.

.0.

0

Once you are logged in, you don't need to do anything. You will then start receiving messages either direct or to ask you to complete surveys, book parents evening etc.

Once you view the message, if it is asking you to complete a form or to book a parents evening a notification will pop up over the icon at the bottom of the dashboard.