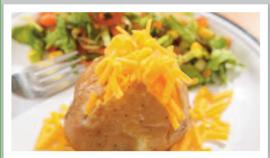

Chicken Korma served with Rice. Naan Bread & Seasonal Vegetables

Fish Star (MSC) served with **Chips & Peas or Baked Beans** 

**Jacket Potato with a Selection of Fillings** Served with a Side Salad

Jacket Potato with a **Selection of Fillings** Served with a Side Salad

Jacket Potato with a **Selection of Fillings** Served with a Side Salad

**Jacket Potato with a Selection of Fillings** Served with a Side Salad

**Jacket Potato with a Selection of Fillings** Served with a Side Salad