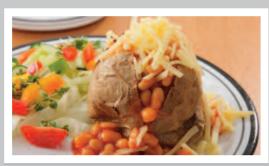

Chicken Korma served with Rice. Naan Bread & Seasonal Vegetables

Fish Star (MSC) served with **Chips & Peas or Baked Beans** 

**Jacket Potato with a Selection of Fillings** Served with a Side Salad

Jacket Potato with a **Selection of Fillings** Served with a Side Salad

Jacket Potato with a **Selection of Fillings** Served with a Side Salad

**Jacket Potato with a Selection of Fillings** Served with a Side Salad

**Jacket Potato with a Selection of Fillings** Served with a Side Salad