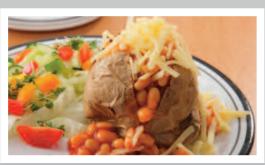

Chicken Korma served with Rice. Naan Bread & Seasonal Vegetables

Fish Star (MSC) served with **Chips & Peas or Baked Beans** 

**Jacket Potato with a Selection of Fillings** Served with a Side Salad

Jacket Potato with a **Selection of Fillings** Served with a Side Salad

Jacket Potato with a **Selection of Fillings** Served with a Side Salad

**Jacket Potato with a Selection of Fillings** Served with a Side Salad

**Jacket Potato with a Selection of Fillings** Served with a Side Salad

**Jacket Potato with a Selection of Fillings** Served with a Side Salad

Jacket Potato with a **Selection of Fillings** Served with a Side Salad

**Jacket Potato with a Selection of Fillings** Served with a Side Salad

Jacket Potato with a **Selection of Fillings** Served with a Side Salad

**Jacket Potato with a Selection of Fillings** Served with a Side Salad

**Deli Choice of Breads** with a Selection of Fillings Served with a Side Salad

**Jacket Potato with a Selection of Fillings** Served with a Side Salad

**Deli Choice of Breads** with a Selection of Fillings Served with a Side Salad

**Deli Choice of Breads** with a Selection of Fillings Served with a Side Salad