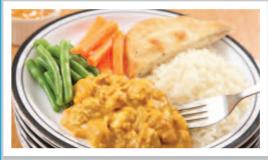

Chicken Korma served with Rice. Naan Bread & Seasonal Vegetables

Fish Star (MSC) served with **Chips & Peas or Baked Beans** 

**Jacket Potato with a Selection of Fillings** Served with a Side Salad

Jacket Potato with a **Selection of Fillings** Served with a Side Salad

Chicken Korma served with Rice. Naan Bread & Seasonal Vegetables

**Cheese & Tomato Pizza served** with Chips & Peas or Baked Beans

**Jacket Potato with a Selection of Fillings** Served with a Side Salad