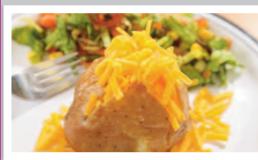

Chicken Korma served with Rice. Naan Bread & Seasonal Vegetables

Fish Star (MSC) served with **Chips & Peas or Baked Beans** 

**Jacket Potato with a Selection of Fillings** Served with a Side Salad

Jacket Potato with a **Selection of Fillings** Served with a Side Salad

Jacket Potato with a **Selection of Fillings** Served with a Side Salad

**Jacket Potato with a Selection of Fillings** Served with a Side Salad

**Jacket Potato with a Selection of Fillings** Served with a Side Salad

**Jacket Potato with a Selection of Fillings** Served with a Side Salad

Jacket Potato with a **Selection of Fillings** Served with a Side Salad

**Jacket Potato with a Selection of Fillings** Served with a Side Salad

Jacket Potato with a **Selection of Fillings** Served with a Side Salad

**Jacket Potato with a Selection of Fillings** Served with a Side Salad

**Deli Choice of Breads** with a Selection of Fillings Served with a Side Salad

**Jacket Potato with a Selection of Fillings** Served with a Side Salad

**Deli Choice of Breads** with a Selection of Fillings Served with a Side Salad

**Deli Choice of Breads** with a Selection of Fillings Served with a Side Salad