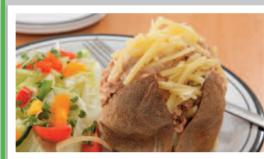

Chicken Korma served with Rice. Naan Bread & Seasonal Vegetables

Fish Star (MSC) served with **Chips & Peas or Baked Beans** 

**Jacket Potato with a Selection of Fillings** Served with a Side Salad

Jacket Potato with a **Selection of Fillings** Served with a Side Salad

Jacket Potato with a **Selection of Fillings** Served with a Side Salad

**Jacket Potato with a Selection of Fillings** Served with a Side Salad

**Jacket Potato with a Selection of Fillings** Served with a Side Salad