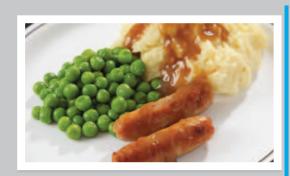

### **TUESDAY**

Sausages served with Mashed Potato, **Seasonal Vegetables & Gravy** 

**Tomato & Mascarpone Cheese Pasta** served with Garlic & Herb Bread and Seasonal Vegetables

**Roast Chicken served with** Roast/Mashed Potatoes, Seasonal Vegetables & Gravy