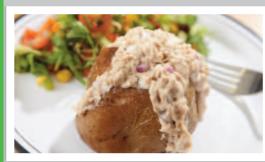

Chicken Korma served with Rice. Naan Bread & Seasonal Vegetables

Fish Star (MSC) served with **Chips & Peas or Baked Beans** 

**Jacket Potato with a Selection of Fillings** Served with a Side Salad

Jacket Potato with a **Selection of Fillings** Served with a Side Salad

Jacket Potato with a **Selection of Fillings** Served with a Side Salad

**Jacket Potato with a Selection of Fillings** Served with a Side Salad

**Jacket Potato with a Selection of Fillings** Served with a Side Salad