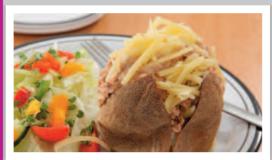

Chicken Korma served with Rice. Naan Bread & Seasonal Vegetables

Fish Star (MSC) served with **Chips & Peas or Baked Beans** 

**Jacket Potato with a Selection of Fillings** Served with a Side Salad

Jacket Potato with a **Selection of Fillings** Served with a Side Salad

Jacket Potato with a **Selection of Fillings** Served with a Side Salad

**Jacket Potato with a Selection of Fillings** Served with a Side Salad

**Jacket Potato with a Selection of Fillings** Served with a Side Salad

**Jacket Potato with a Selection of Fillings** Served with a Side Salad

Jacket Potato with a **Selection of Fillings** Served with a Side Salad

**Jacket Potato with a Selection of Fillings** Served with a Side Salad

Jacket Potato with a **Selection of Fillings** Served with a Side Salad

**Jacket Potato with a Selection of Fillings** Served with a Side Salad

**Deli Choice of Breads** with a Selection of Fillings Served with a Side Salad

**Jacket Potato with a Selection of Fillings** Served with a Side Salad

**Deli Choice of Breads** with a Selection of Fillings Served with a Side Salad

**Deli Choice of Breads** with a Selection of Fillings Served with a Side Salad