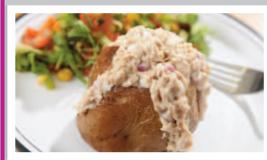

Chicken Korma served with Rice. Naan Bread & Seasonal Vegetables

Fish Star (MSC) served with **Chips & Peas or Baked Beans** 

**Jacket Potato with a Selection of Fillings** Served with a Side Salad

Jacket Potato with a **Selection of Fillings** Served with a Side Salad

Jacket Potato with a **Selection of Fillings** Served with a Side Salad

**Jacket Potato with a Selection of Fillings** Served with a Side Salad

**Jacket Potato with a Selection of Fillings** Served with a Side Salad

**Jacket Potato with a Selection of Fillings** Served with a Side Salad

Jacket Potato with a **Selection of Fillings** Served with a Side Salad

**Jacket Potato with a Selection of Fillings** Served with a Side Salad

Jacket Potato with a **Selection of Fillings** Served with a Side Salad

**Jacket Potato with a Selection of Fillings** Served with a Side Salad

**Deli Choice of Breads** with a Selection of Fillings Served with a Side Salad

**Jacket Potato with a Selection of Fillings** Served with a Side Salad

**Deli Choice of Breads** with a Selection of Fillings Served with a Side Salad

**Deli Choice of Breads** with a Selection of Fillings Served with a Side Salad