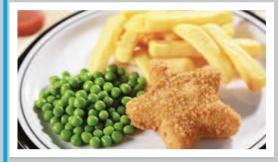

Chicken Korma served with Rice. Naan Bread & Seasonal Vegetables

Fish Star (MSC) served with **Chips & Peas or Baked Beans** 

**Jacket Potato with a Selection of Fillings** Served with a Side Salad

Jacket Potato with a **Selection of Fillings** Served with a Side Salad