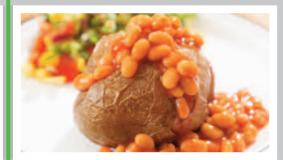

Chicken Korma served with Rice. Naan Bread & Seasonal Vegetables

Fish Star (MSC) served with **Chips & Peas or Baked Beans** 

**Jacket Potato with a Selection of Fillings** Served with a Side Salad

Jacket Potato with a **Selection of Fillings** Served with a Side Salad

Jacket Potato with a **Selection of Fillings** Served with a Side Salad

**Jacket Potato with a Selection of Fillings** Served with a Side Salad

**Jacket Potato with a Selection of Fillings** Served with a Side Salad