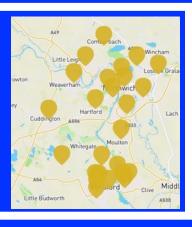

#### FAMILY PHOTO TYAILS

Help keep the whole family active together by choosing one of the 27 Family Photo Trails we have created to add some fun to your regular walks.

Click here to choose your first trail